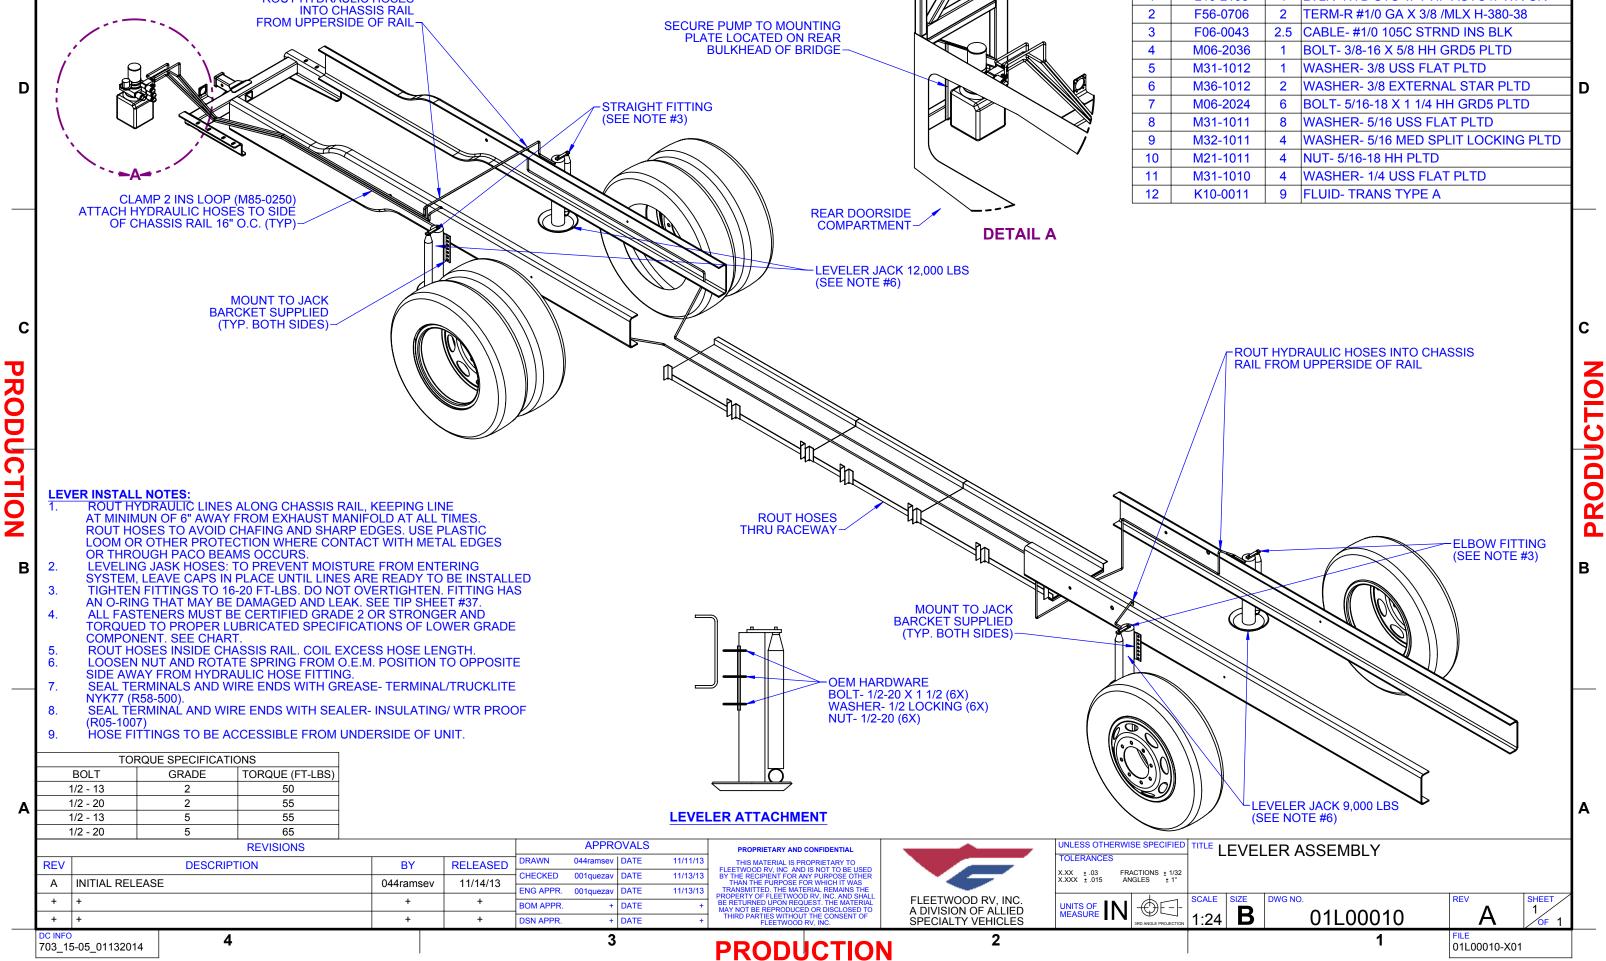

**PRODUCTION** 

3

ROUT HYDRAULIC HOSES

|          |      | 1                                   |   |
|----------|------|-------------------------------------|---|
| PART NO. | QTY. | DESCRIPTION                         |   |
| L10-2195 | 1    | LVLR- HYD SYS 4PT HP AUTO /PWR GR   |   |
| F56-0706 | 2    | TERM-R #1/0 GA X 3/8 /MLX H-380-38  |   |
| F06-0043 | 2.5  | CABLE- #1/0 105C STRND INS BLK      |   |
| M06-2036 | 1    | BOLT- 3/8-16 X 5/8 HH GRD5 PLTD     |   |
| M31-1012 | 1    | WASHER- 3/8 USS FLAT PLTD           |   |
| M36-1012 | 2    | WASHER- 3/8 EXTERNAL STAR PLTD      | D |
| M06-2024 | 6    | BOLT- 5/16-18 X 1 1/4 HH GRD5 PLTD  |   |
| M31-1011 | 8    | WASHER- 5/16 USS FLAT PLTD          |   |
| M32-1011 | 4    | WASHER- 5/16 MED SPLIT LOCKING PLTD |   |
| M21-1011 | 4    | NUT- 5/16-18 HH PLTD                |   |
| M31-1010 | 4    | WASHER- 1/4 USS FLAT PLTD           |   |
| K10-0011 | 9    | FLUID- TRANS TYPE A                 |   |
|          |      |                                     |   |